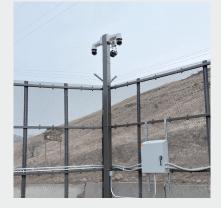

### Security Technology Integration and more.

As a full-fledge security integrator, Sloan can incorporate a variety of security technology into each every design. This includes cameras, thermal radar, lidar, license plate readers, and all the conduit, technology posts and connectivity.