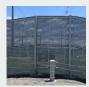

### **HIGH-SECURITY FENCES**

## Crash-Rated, Anti-Climb, and Anti-Cut Solutions.

Chain Link Readily available with many options for color, size and

security level. (Mini-mesh

options for anti-cut/climb)

Welded Wire Available in ½" x 3" pattern, 8-10.5 gauge wire. (Available