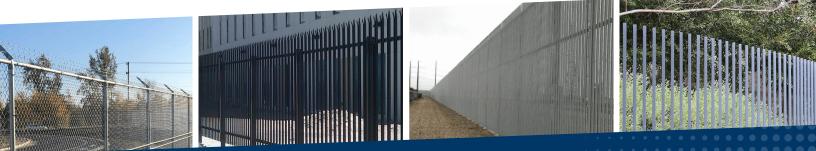

### **HIGH-SECURITY FENCES**

## Crash-Rated, Anti-Climb, and Anti-Cut Solutions.

Chain Link Readily available with many options for color, size and

security level. (Mini-mesh

options for anti-cut/climb)

Welded Wire Available in ½" x 3" pattern, 8-10.5 gauge wire. (Available