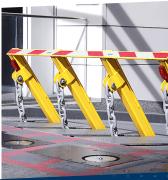

# Reduce Downtime. Maximize Performance.

Don't compromise safety with unexpected equipment failure. Avoid costly downtime and maximize the performance, reliability, and lifespan of your automated security equipment.