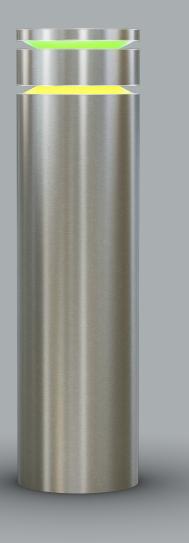

## Dynamic Lighting. Security Excellence.

Sloan's Lighted Bollard Cover has a sleek brushed stainless steel design, that compliments many architectural styles and offers the most versatile lighting options available. DMX controlled Cree LED light rings allow for individual color control and captivating sequencing effects.

- DMX control for dynamic effects and multi-color control
- Brushed steel 304/316 with protective coating
- RGB, cool white, and warm white color options (RGB+WW)
- Fits over top of a 10 3/4" diameter bollard
- 3.4 Amps @ 120V supply (max. 36 watts per bollard)

### **Dynamic Light Rings**

Equipped with individual Cree LED lighted rings (RGB+WW), gives you the freedom to create captivating lighting displays tailored to your unique vision.