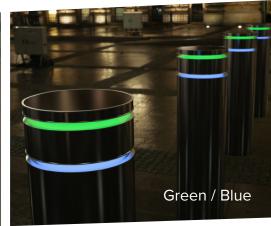

### Wireless Control

Set the mood for a special event, match a specific theme, or display your sports team's colors. With DMX control technology, the possibilities are endless.

### **Dynamic Light Rings**

Equipped with individual Cree LED lighted rings (RGB+WW), gives you the freedom to create captivating lighting displays tailored to your unique vision.