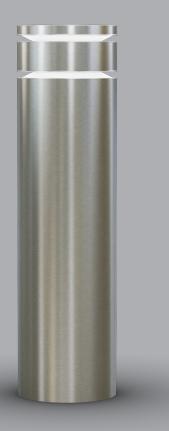

## Dynamic Lighting. Security Excellence.

Sloan's Lighted Bollard Cover has a sleek brushed stainless steel design, that compliments many architectural styles and offers the most versatile lighting options available. DMX controlled Cree LED light rings allow for individual color control and captivating sequencing effects.

- DMX control for dynamic effects and multi-color control
- Brushed steel 304/316 with protective coating
- RGB, cool white, and warm white color options (RGB+WW)
- Fits over top of a 10 3/4" diameter bollard
- 3.4 Amps @ 120V supply (max. 36 watts per bollard)