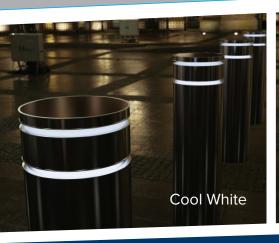

### Wireless Control

Set the mood for a special event, match a specific theme, or display your sports team's colors. With DMX control technology, the possibilities are endless.

### **Dynamic Light Rings**

Equipped with individual Cree LED lighted rings (RGB+WW), gives you the freedom to create captivating lighting displays tailored to your unique vision.