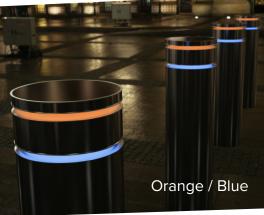

### Wireless Control

Set the mood for a special event, match a specific theme, or display your sports team's colors. With DMX control technology, the possibilities are endless.

### **Dynamic Light Rings**

Equipped with individual Cree LED lighted rings (RGB+WW), gives you the freedom to create captivating lighting displays tailored to your unique vision.