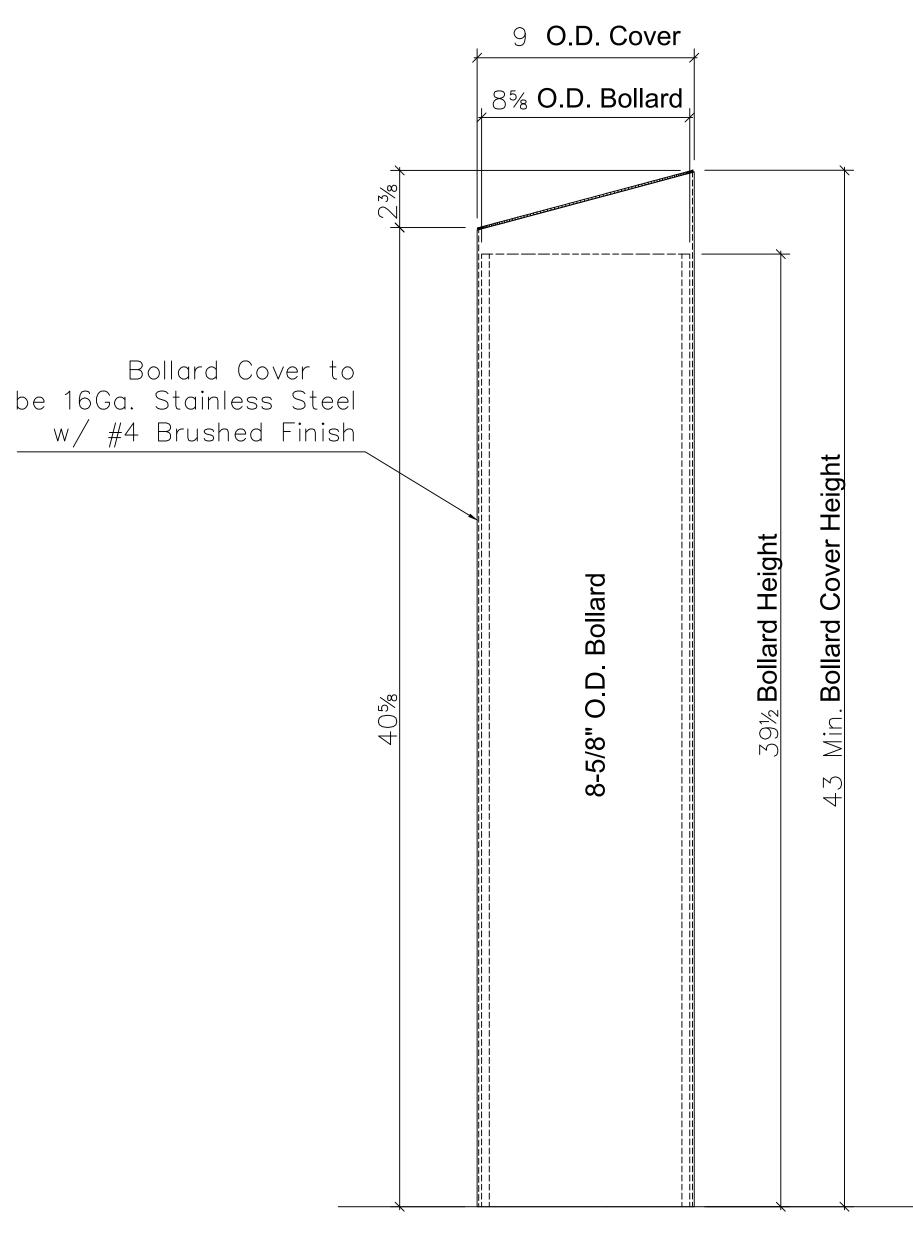

9" Sloped Top Bollard Cover

Standard Bollard Cover Fits Over 39-1/2" x 8-5/8" Diameter Bollard

## Sloped Top Bollard Covers

Brushed 304 Stainless Steel
Horizontal Grain Finish
#4 Polished Finished
Fits over 8-5/8" Bollard
15 Degree Slope
43" Minimum Height

APPROVAL OF SHOP DRAWINGS: shop drawings are prepared based on our interpretation of the design drawings. Incorrect, missing, or ambiguous information was detailed by scaling, calculating, or using our best judgement, and clouded for verification. If verification is not noted otherwise, it will be assumed correct as shown.