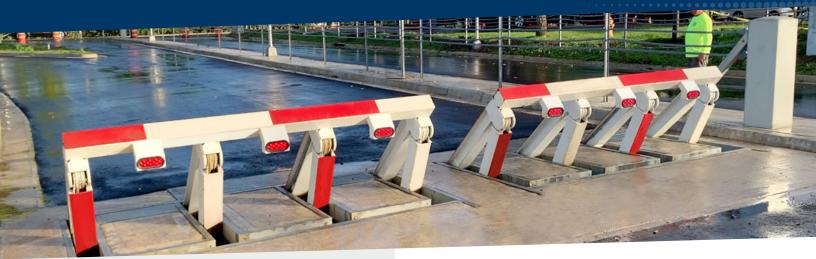

# An Active Barrier You Can Rely On.

Sloan's Hydraulic Wedge Barrier is designed and engineered without chains, allowing for better installation, even on slopes. Enjoy this hassle-free, design that has fewer parts to maximize reliability.

- ASTM F2656-07 M50/P1 Certified
- Hydraulic Deployment
- Multiple Barrier Widths (8' 14.5')
- Hot-Dip Galvanized or Color Coat
- 12" Frame Foundation Depth (14" w/ Drainage)

#### Install on a Slope

Whether it's changes in grade elevation our wedge barrier system will still operate as designed on sloped roadways.