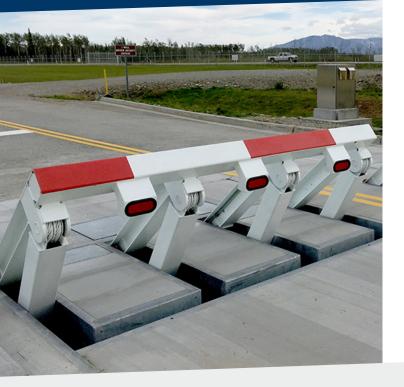

# An Active Barrier You Can Rely On.

Sloan's Hydraulic Wedge Barrier is designed and engineered without chains, allowing for better installation, even on slopes. Enjoy this hassle-free, design that has fewer parts to maximize reliability.

- ASTM F2656-07 M50/P1 Certified
- Hydraulic Deployment
- Multiple Barrier Widths (8' 14.5')
- Hot-Dip Galvanized or Color Coat
- 12" Frame Foundation Depth (14" w/ Drainage)

#### Install on a Slope

Whether it's changes in grade elevation our wedge barrier system will still operate as designed on sloped roadways.