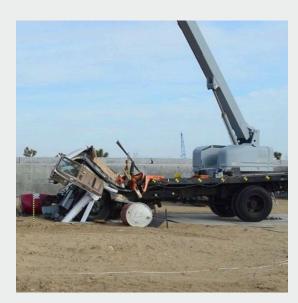

# **Crash-Rated**

Crash tested and certified by the Department of Defense (DoD) with an ASTM F2656-07 M50/P1 rating (K12).

Capable of halting a 15,000 lb. vehicle traveling at 50 mph in less than 1 meter. Tested and certified at both 8' and 14.5' widths.

### M50/P1 (K12)