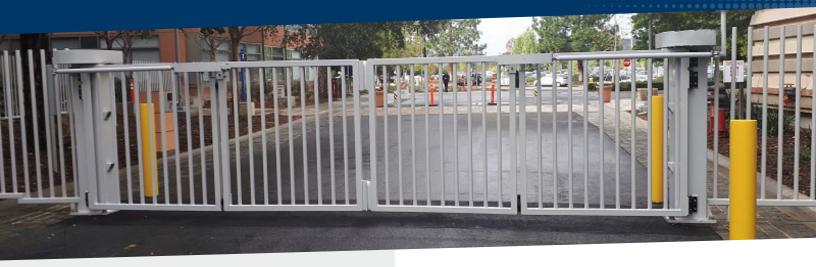

# Sloan Electric Bi-Folding Gate

ITEM: #BG-2300

#### **Specifications**

| Item #          | BG-2300    |
|-----------------|------------|
| Model           | Electric   |
| Finish          | Galvanized |
| Open/Close Time | 7 seconds  |
| Widths          | 23' Max    |
| Height          | 10' Max    |
| Warranty        | 1 year     |

#### **Product Options**

- Battery Backup
- Hydraulic Model
- Powder Coating
- Customizable Infill

Download a full list of specs at WWW.SLOANSG.COM/BG-2300