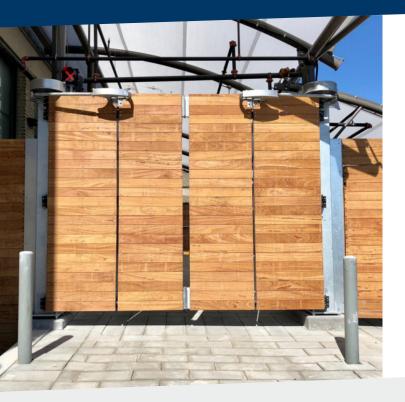

## Sloan Electric Bi-Folding Gate

ITEM: #BG-2300

# **Automatic Security Gate Excellence.**

Sloan's Electric Bi-Folding Gate is the pinnacle of safety, style, and flexibility. Crafted with precision, this gate offers the utmost security while allowing you to personalize its design to seamlessly integrate with your property's aesthetic.

- Electric Operation
- UL325 Standard Certified
- Customizable Dimensions
- · Either Galvanized or Color Coated
- Opening Speed of 7 Seconds

#### **Flexible Dimensions**

Whether it's the size, style, or features, Sloan's bi-folding gate can be tailored to seamlessly integrate with your operational needs and aesthetic preferences.