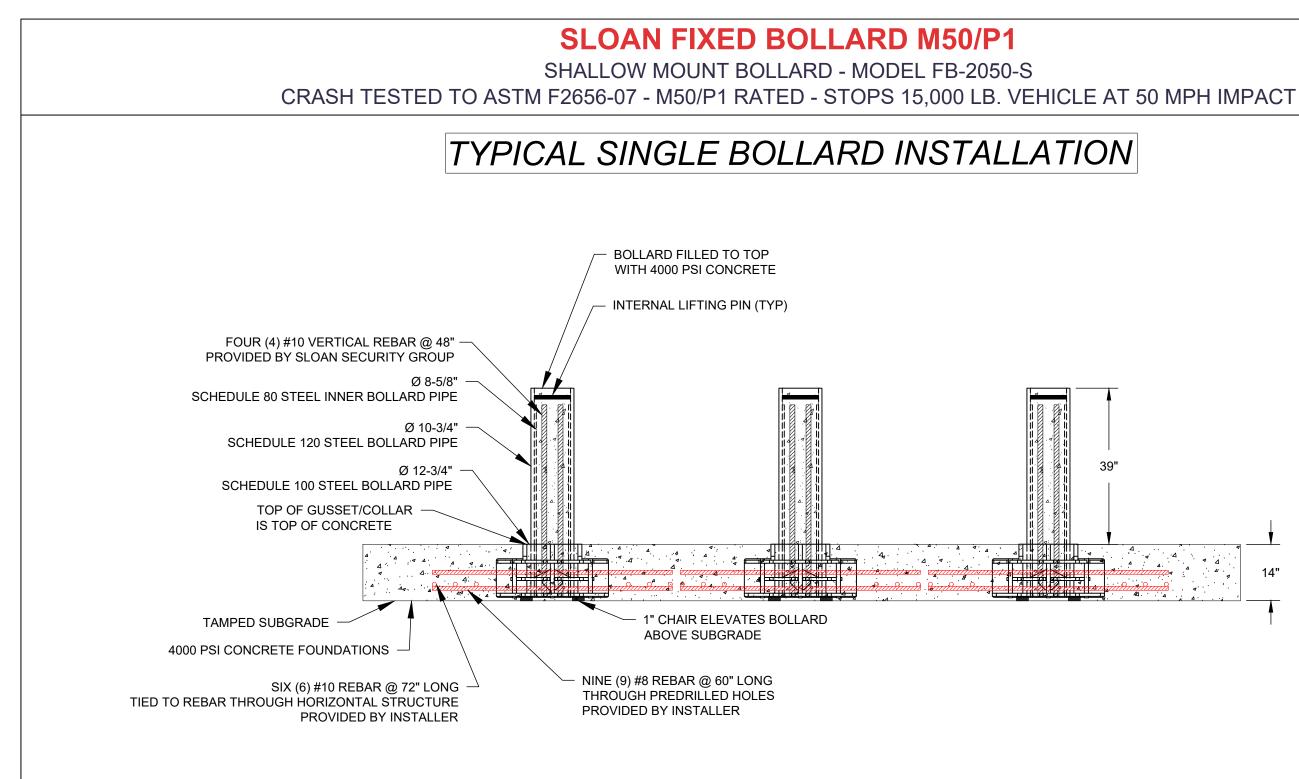

# SHALLOW MOUNT BOLLARD - MODEL FB-2050-S CRASH TESTED TO ASTM F2656-07 - M50/P1 RATED - STOPS 15,000 LB. VEHICLE AT 50 MPH IMPACT PRODUCTS PROVIDED BY BARRIER1

## MATERIALS PROVIDED BY INSTALLATION CONTRACTOR:

- 1. ABOUT 1.65 CUBIC YARDS OF 4000 PSI CONCRETE PER BOLLARD
- 2. NINE (9) #8 REBAR @60"
- 3. SIX (6) #10 REBAR @72"
- 4. MASONRY BRICKS OR CHAIRS TO ELEVATE BOLLARD STEEL OFF SUBGRADE