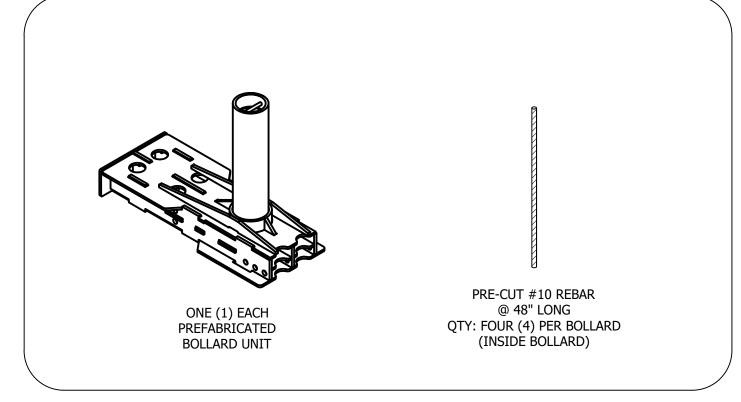

## MATERIALS PROVIDED BY INSTALLATION CONTRACTOR:

- 1. ABOUT 1.65 CUBIC YARDS OF 4000 PSI CONCRETE PER BOLLARD
- 2. NINE (9) #8 REBAR @60"
- 3. SIX (6) #10 REBAR @72"
- 4. MASONRY BRICKS OR CHAIRS TO ELEVATE BOLLARD STEEL OFF SUBGRADE