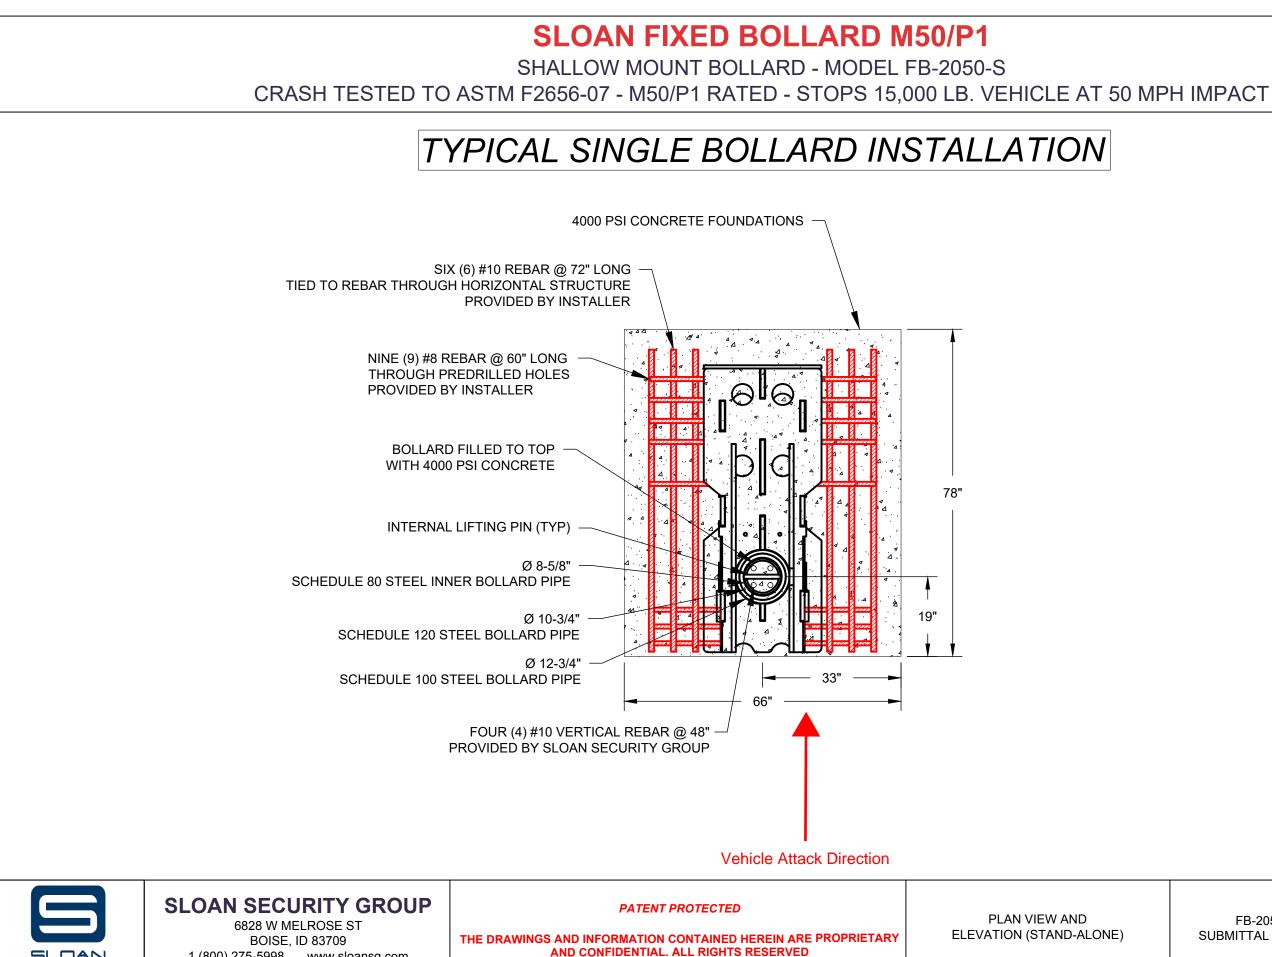

FB-2050-S SUBMITTAL DRAWING SHEET: 2 OF 6

20230426-10-M

FB-2050-S SUBMITTAL DRAWING SHEET: 3 OF 6

20230426-10-M

NOTE:

1. MODIFIED SPACING FOR SITE SPECIFIC CONDITIONS AVAILABLE