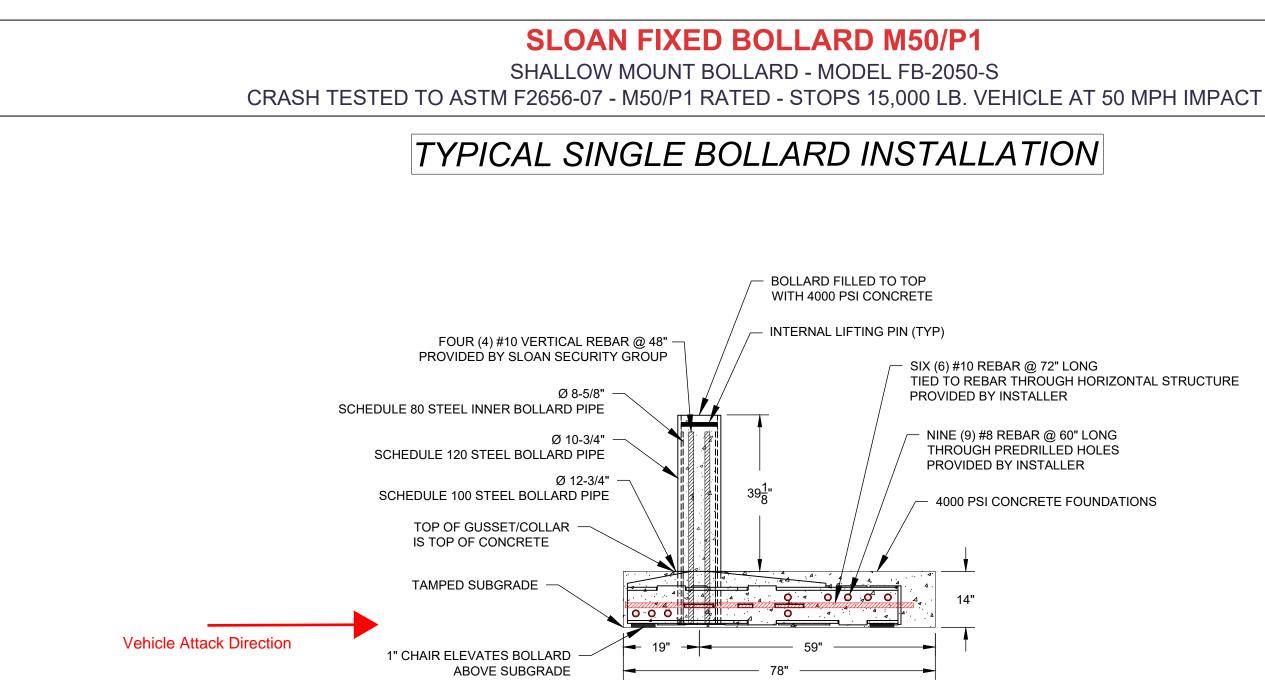

FB-2050-S SUBMITTAL DRAWING SHEET: 2 OF 6

20230426-10-M

FB-2050-S SUBMITTAL DRAWING SHEET: 3 OF 6

20230426-10-M

NOTE:

1. MODIFIED SPACING FOR SITE SPECIFIC CONDITIONS AVAILABLE