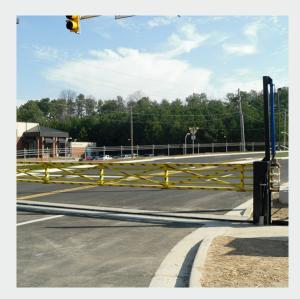

# **Comprehensive Security Barrier**.

Sloan's hydraulic rising beam is a specialized vertical lifting barrier that is certified to protect against highspeed crash threats. With a speedy deployment mechanism and a precise fit across roadways, you're ensuring a comprehensive barrier solution.

- ASTM F2656-07 M50/P1 & P2 Certified
- High-speed vertical lift beam
- Available in multiple widths (24ft 50ft)
- Can be customized in color and lighting
- Made in the USA

#### **Custom Lengths**

Customizable sizing for our rising beams allow for a precise fit in the specific dimensions of your space.