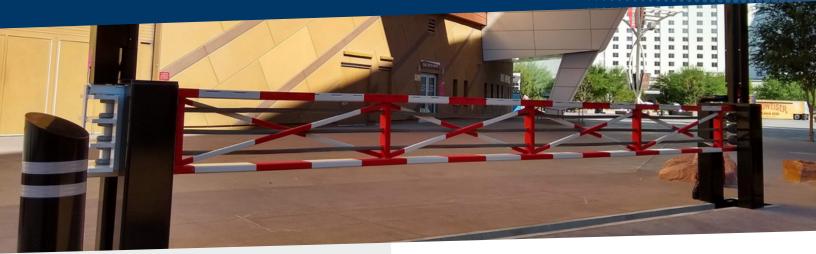

# **Comprehensive Security Barrier**.

Sloan's hydraulic rising beam is a specialized vertical lifting barrier that is certified to protect against highspeed crash threats. With a speedy deployment mechanism and a precise fit across roadways, you're ensuring a comprehensive barrier solution.

- ASTM F2656-07 M50/P1 & P2 Certified
- High-speed vertical lift beam
- Available in multiple widths (24ft 50ft)
- Can be customized in color and lighting
- Made in the USA

# **Crash-Rated**

Crash tested and certified by the Department of Defense (DoD) with an ASTM F2656-07 M50/P1 rating (K12) at 24ft length and M50/P2 rating at 50ft length.