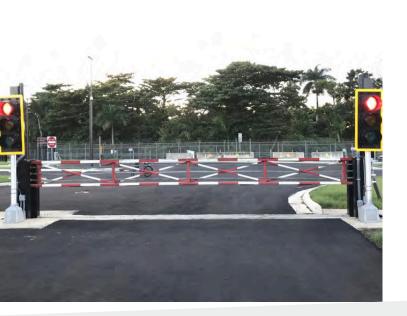

# **Comprehensive Security Barrier**.

Sloan's hydraulic rising beam is a specialized vertical lifting barrier that is certified to protect against highspeed crash threats. With a speedy deployment mechanism and a precise fit across roadways, you're ensuring a comprehensive barrier solution.

- ASTM F2656-07 M50/P1 & P2 Certified
- High-speed vertical lift beam
- Available in multiple widths (24ft 50ft)
- Can be customized in color and lighting
- Made in the USA

#### **Fast Deployment**

With a 4-8 second open/close rate, you can ensure effective deployment for high-risk areas or emergency situations.