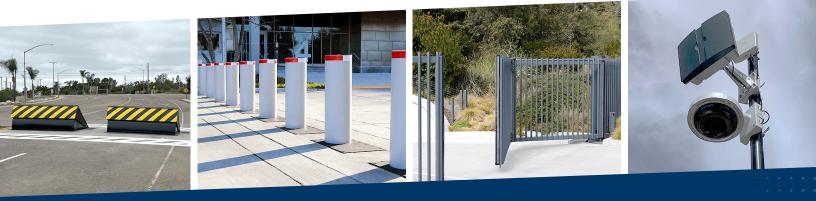

## **One Team. Many Solutions.**

**Access Control Detect & Monitor Crash-Rated Barriers Bollards** Gate Arms **Surveillance Cameras** ۵ĝ  $\neg \gg$ (((o))) Wedge Barriers **Guard Booths Intrusion Sensors** C, ľ **Drop Arms Barriers Automatic Gates** Ground-Based Radar <u>@</u> **Rising Beams** Turnstiles **Threat Detection Security Fences Automated Doors** KA **Vehicle Screening** ţţ **Ballistic Walls Control Panels** Sensor Fences