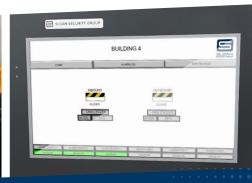

# Control Panels Designed For Every Application.

Sloan's feature-rich control panels are intuitive and have a user-friendly interface allowing you to manage all of your automated barriers and access control solutions with ease.