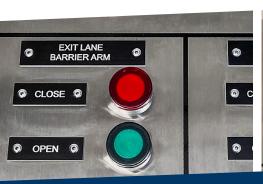

# Control Panels Designed For Every Application.

Sloan's feature-rich control panels are intuitive and have a user-friendly interface allowing you to manage all of your automated barriers and access control solutions with ease.