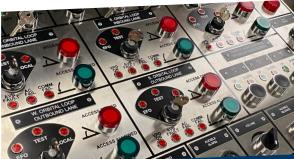

### SLOANSECURE™ CONTROLS PACKAGE

### **Control Panels**

- Master Panel
- Local Panel
- Guard Shack/Overwatch
- Touch Screen
- EFO

### **Control System**

- PLC-Based
- Compatible with different SDDCTEA Safety Schemes