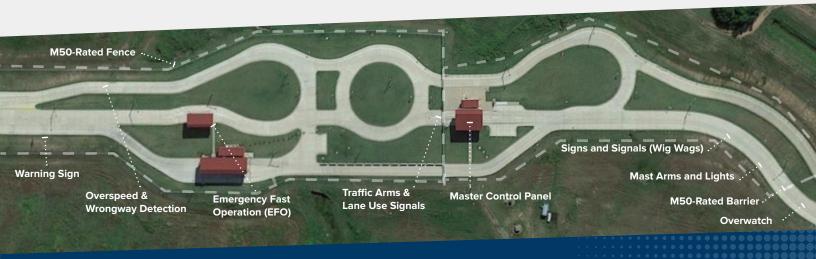

### **ACP Control System Capabilities**

With over 30 years of experience, the Sloan Team has been able to deliver ACP control systems all over the world, helping keep our military safe and secure.

### **Control Panels**

- Master Panel
- Local Panel
- Guard Shack/Overwatch
- Touch Screen
- EFO

### **Equipment**

- Hydraulic and Electric
- Crash-Rated
- Barriers and Bollards
- · Gates and Gate Arms
- Tire-Shredders

### **Control System**

- PLC-Based
- Compatible with different SDDCTEA Safety Schemes

### **Detection**

- Over Speed
- Wrong Way
- Tamper
- Intrusion Detection

### Signage & Signals

- Audible Warnings
- Traffic Signals
- Sirens
- · LED Blank-Out Signs