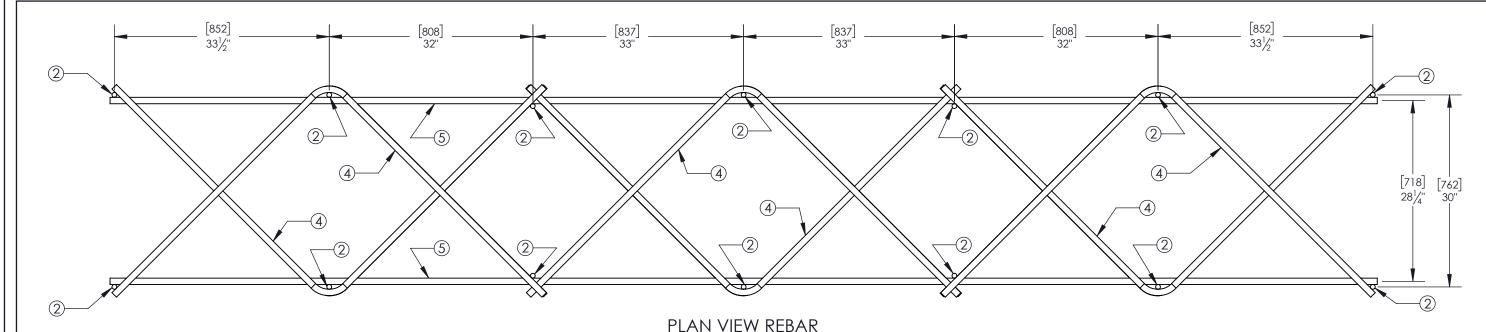

PLAN VIEW REBAR SCALE 1:15



## ELEVATION VIEW REBAR SCALE 1:15

| FB-7050 REBAR B.O.M. |               |              |      |           |  |  |
|----------------------|---------------|--------------|------|-----------|--|--|
| ITEM NO.             | DESCRIPTION   | MEASURE (in) | QTY. | SHEET NO. |  |  |
| 1                    | #6 Rebar      | 198          | 6    | 4         |  |  |
| 2                    | #6 Rebar      | 42           | 14   | 4         |  |  |
| 3                    | #6 Bent Rebar | 48 X 48      | 18   | 4         |  |  |
| 4                    | #8 Bent Rebar | 48 X 48      | 6    | 4         |  |  |
| 5                    | #8 Rebar      | 198          | 2    | 4         |  |  |

## **GENERAL NOTES**

- 1. For additional information contact Sloan at 1-800-275-59