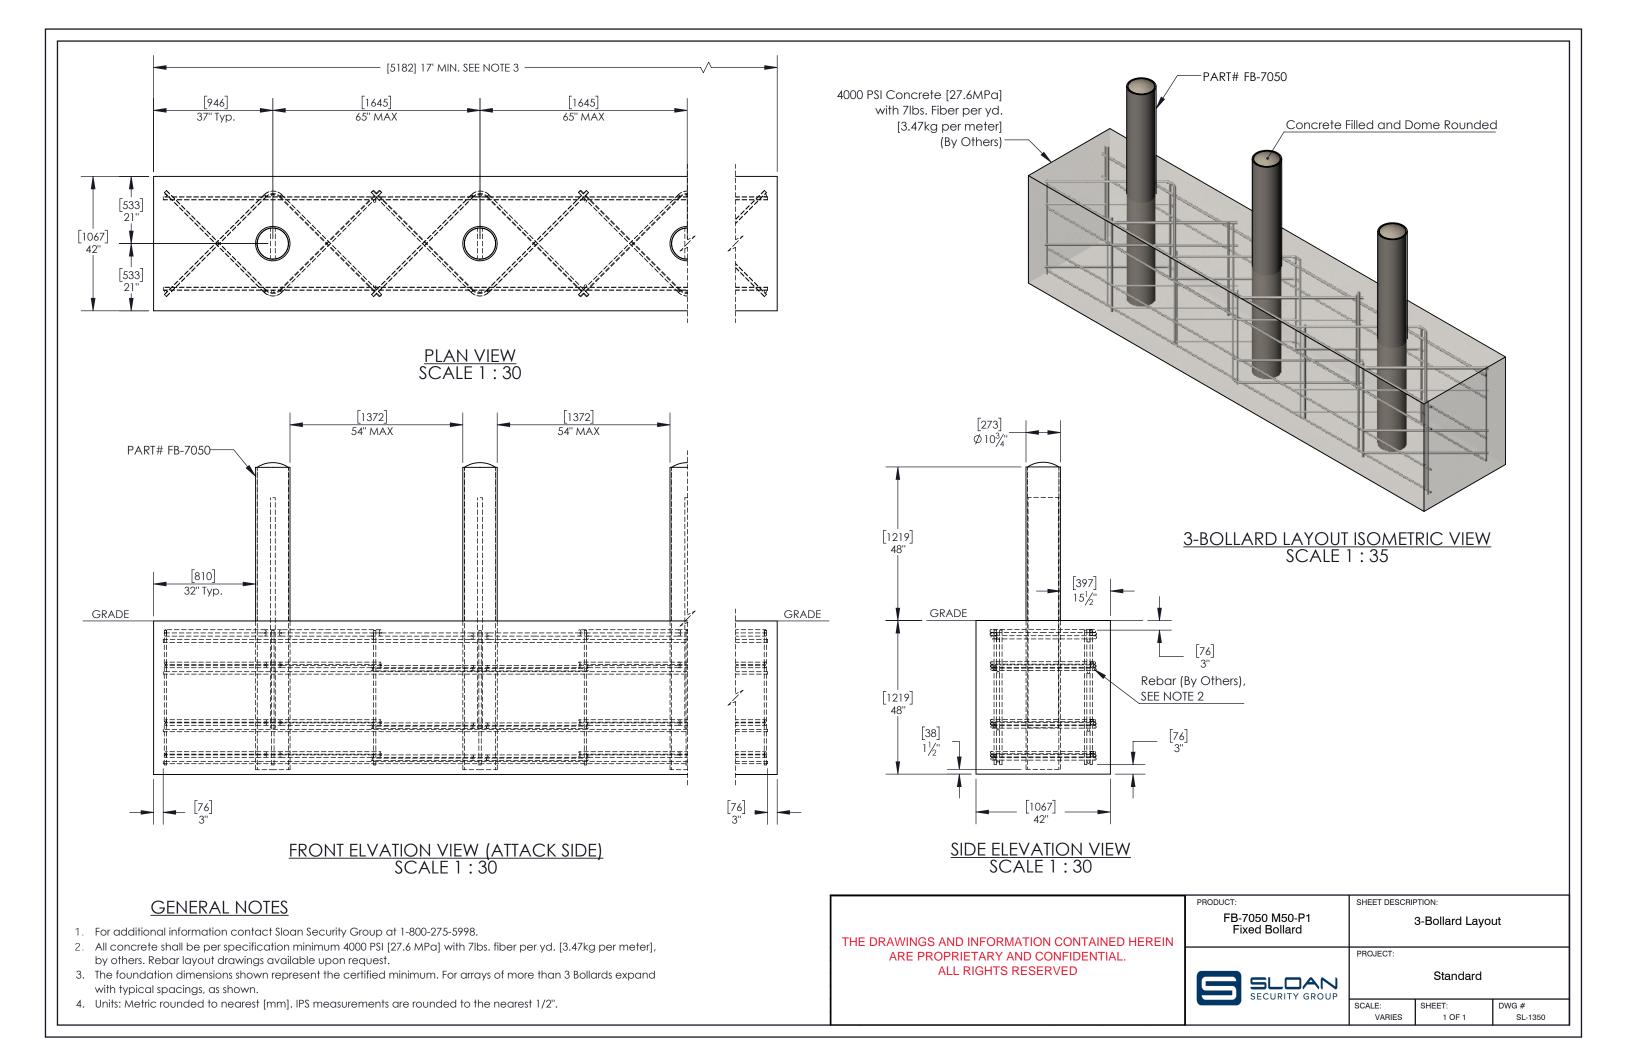

## **GENERAL NOTES**

- 1. For additional information contact Sloan at 1-800-275-5998.
- 2. All concrete shall be per specification MIN. 4000 PSI [27.6 MPa] with 7lbs fiber per yd. [3.47kg per meter], by others. Refer to drawing# SL-1350 for Bollard and installation layout.
- 3. Units: Metric rounded to nearest [mm]. IPS measurements rounded to the neatest 1/2".