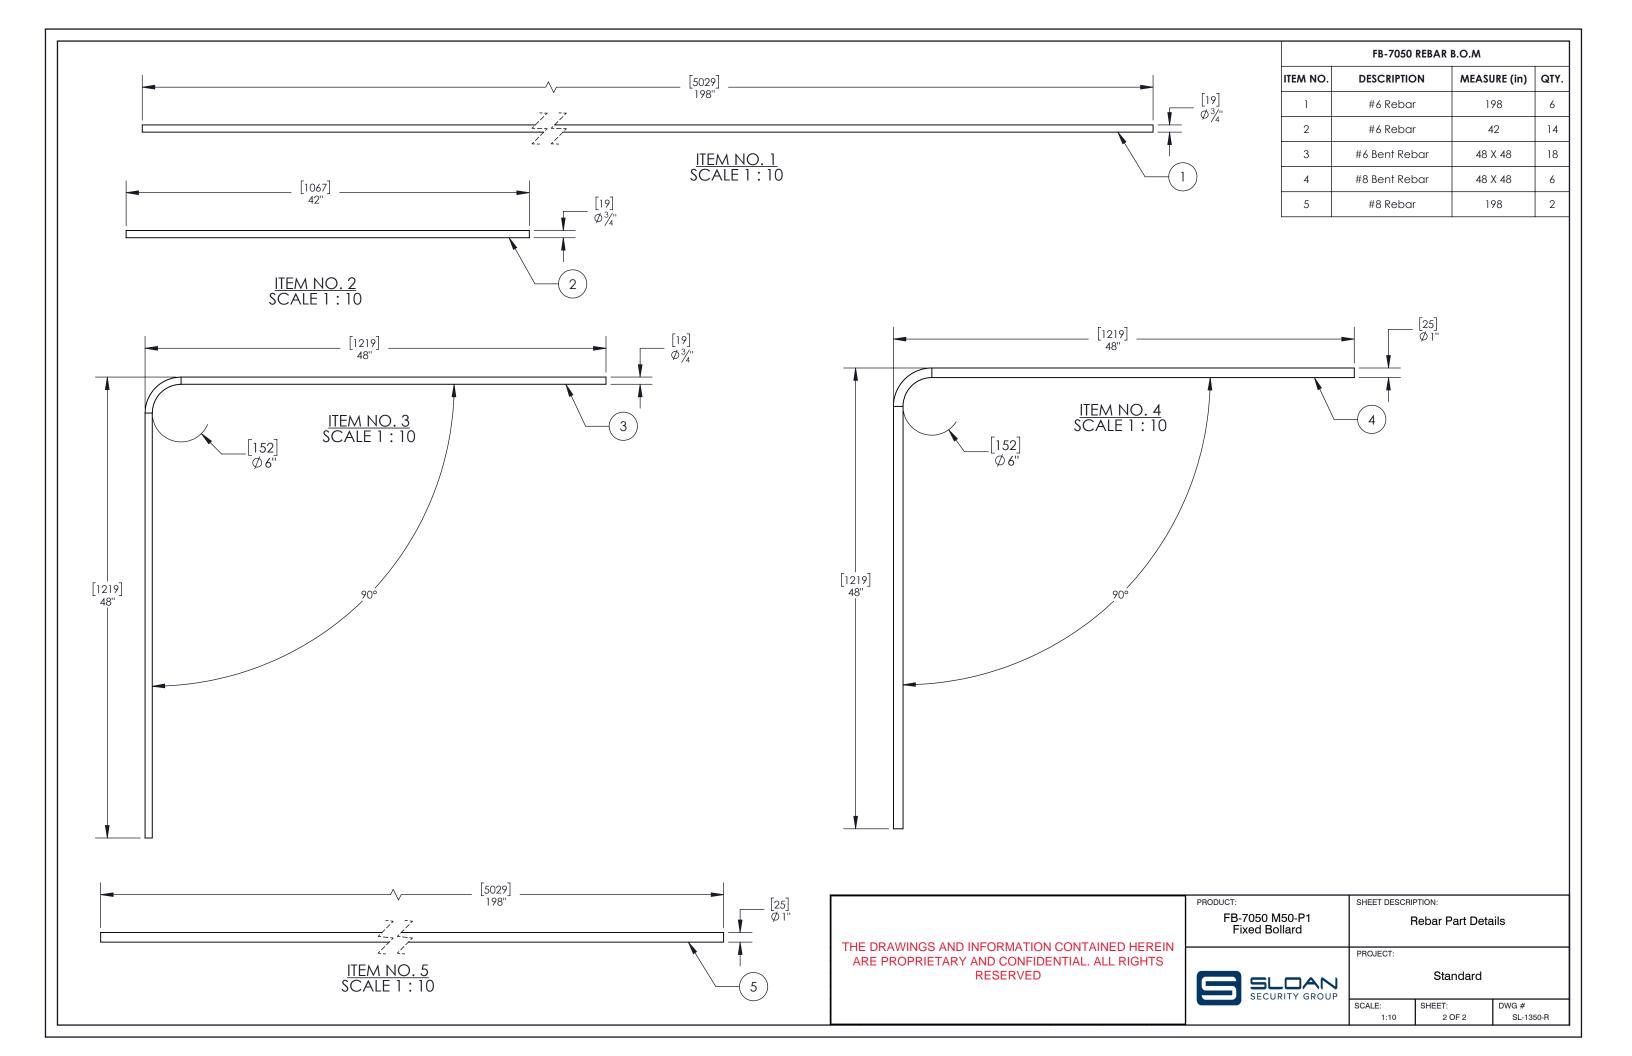

## ELEVATION VIEW REBAR SCALE 1:15

| FB-7050 REBAR B.O.M. |               |              |      |           |  |  |
|----------------------|---------------|--------------|------|-----------|--|--|
| ITEM NO.             | DESCRIPTION   | MEASURE (in) | QTY. | SHEET NO. |  |  |
| 1                    | #6 Rebar      | 198          | 6    | 4         |  |  |
| 2                    | #6 Rebar      | 42           | 14   | 4         |  |  |
| 3                    | #6 Bent Rebar | 48 X 48      | 18   | 4         |  |  |
| 4                    | #8 Bent Rebar | 48 X 48      | 6    | 4         |  |  |
| 5                    | #8 Rebar      | 198          | 2    | 4         |  |  |