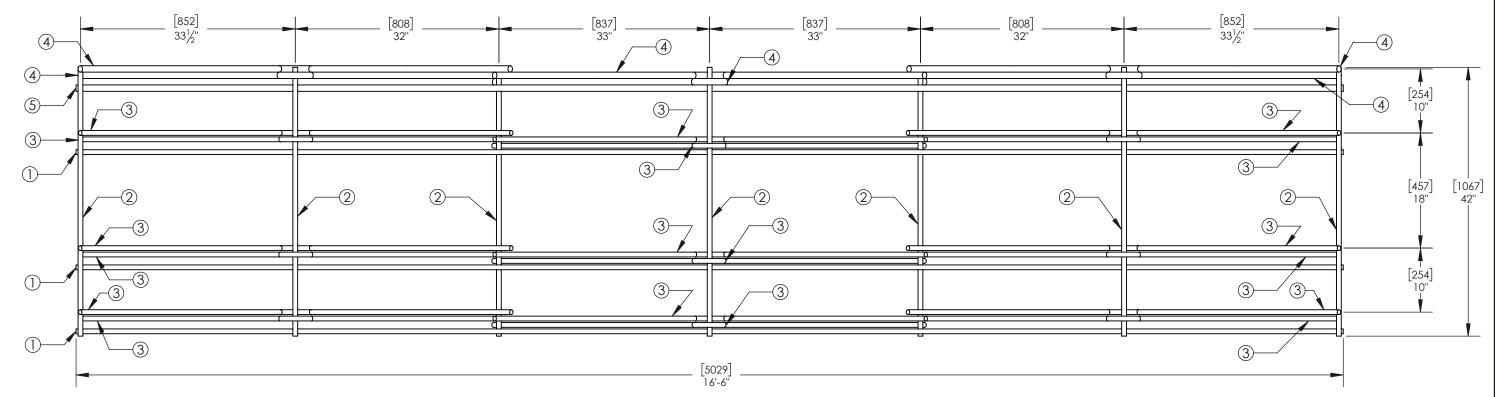

## ELEVATION VIEW REBAR SCALE 1:15

| FB-7050 REBAR B.O.M. |               |              |      |           |  |  |
|----------------------|---------------|--------------|------|-----------|--|--|
| ITEM NO.             | DESCRIPTION   | MEASURE (in) | QTY. | SHEET NO. |  |  |
| 1                    | #6 Rebar      | 198          | 6    | 4         |  |  |
| 2                    | #6 Rebar      | 42           | 14   | 4         |  |  |
| 3                    | #6 Bent Rebar | 48 X 48      | 18   | 4         |  |  |
| 4                    | #8 Bent Rebar | 48 X 48      | 6    | 4         |  |  |
| 5                    | #8 Rebar      | 198          | 2    | 4         |  |  |